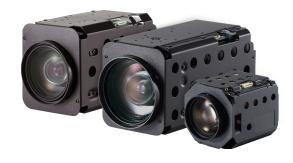

#### **Block and Board Cameras**

- Light weight (from 26-470g)
- Low power consumption
- Fast autofocus
- Optical zoom up to 55x

- Full HD and 4K options
- Rolling and global shutter models
- Advanced camera functions
- Customization available

#### Harrier AF-Zoom Block Cameras

A whole range of cameras and options guarantees flexibility