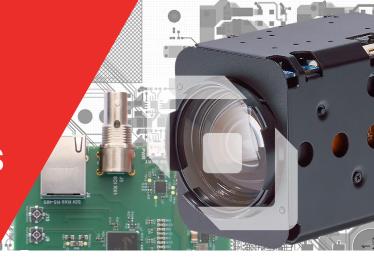

#### **Block and Board Cameras**

- Light weight (from 26-470g)
- Low power consumption
- Fast autofocus
- Optical zoom up to 55x

- Full HD and 4K options
- Rolling and global shutter models
- Advanced camera functions
- Customization available

#### Harrier AF-Zoom Block Cameras

A whole range of cameras and options guarantees flexibility