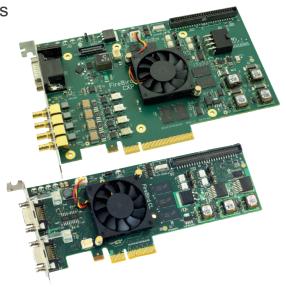

## FireBird Frame Grabbers CoaxPress Links

- For CoaXPress and Camera Link cameras
- High-speed acquisition in real time due to ActiveDMA technology
- No CPU overhead
- Comprehensive I/O
- GenICam compliant (GenTL Producer)
- GPU processing supported
- Windows and Linux supported
- All common machine vision libraries supported

#### CoaXPress Frame Grabbers

#### Camera Link Frame Grabbers

- CXP-12 products (up to 12.5 Gbps per connection); incl. CXP over Fiber (QSFP10)
- Precise triggering capability
- Cable support: <100m; over fiber: <10km
- PoCXP (Power over CoaXPress)