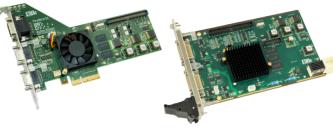

## FireBird Frame Grabbers CoaxPress Links

- For CoaXPress and Camera Link cameras
- High-speed acquisition in real time due to ActiveDMA technology
- No CPU overhead
- Comprehensive I/O
- GenICam compliant (GenTL Producer)
- GPU processing supported
- Windows and Linux supported
- All common machine vision libraries supported

#### CoaXPress Frame Grabbers

#### Camera Link Frame Grabbers

- CXP-12 products (up to 12.5 Gbps per connection); incl. CXP over Fiber (QSFP10)
- Precise triggering capability
- Cable support: <100m; over fiber: <10km
- PoCXP (Power over CoaXPress)