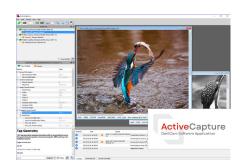

#### Software Support

FireBird cards are supported by ActiveSDK, Active Silicon's software development kit.

ActiveCapture, our front-end software, provides camera and frame grabber control.