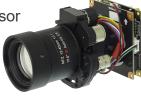

#### **Block and Board Cameras**

- Light weight (from 26-470g)
- Low power consumption
- Fast autofocus
- Optical zoom up to 55x

- Full HD and 4K options
- Rolling and global shutter models
- Advanced camera functions
- Customization available

#### Harrier AF-Zoom Block Cameras

A whole range of cameras and options guarantees flexibility