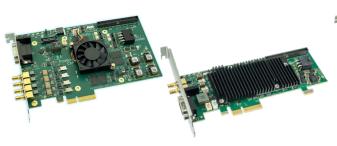

## FireBird Frame Grabbers CoaxPress Links

- For CoaXPress and Camera Link cameras
- High-speed acquisition in real time due to ActiveDMA technology
- No CPU overhead
- Comprehensive I/O
- GenICam compliant (GenTL Producer)
- GPU processing supported
- Windows and Linux supported
- All common machine vision libraries supported

#### CoaXPress Frame Grabbers

#### Camera Link Frame Grabbers

- CXP-12 products (up to 12.5 Gbps per connection); incl. CXP over Fiber (QSFP10)
- Precise triggering capability
- Cable support: <100m; over fiber: <10km
- PoCXP (Power over CoaXPress)