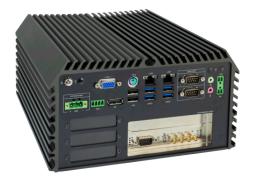

#### Oncilla Machine Vision Computer

- Industry-grade high-performance computer
- For CoaXPress or Camera Link vision systems
- Configurable and modular (customization)
- Multiple expansion and extensive I/O
- Embedded FireBird frame grabber
- Compact, robust and highly reliable
- Long product life for long-term supply