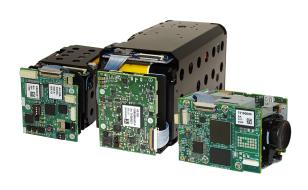

#### Harrier Camera Interface Boards

Extending the possibilities of LVDS block cameras

- Video output formats available: Ethernet IP, USB 3 (UVC), HDMI, 3G-SDI and MIPI CSI-2
- Compatible with Sony FCB-EV9500L and EV9520L, Tamron MP3010M-EV and Harrier AF-Zoom cameras
- Up to 1080p60 output