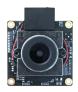

#### **Oriole HD-SDI Board Cameras**

- Switchable IR-cut filter
- 32mm x 32mm x 10mm

- Global shutter sensor
- 3x optical zoom