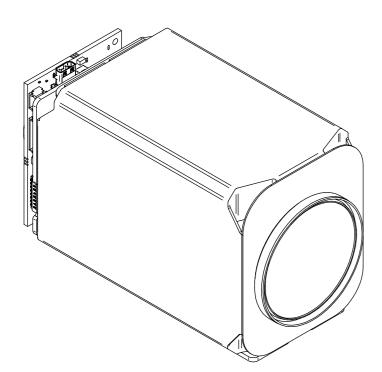

## © 2024 Active Silicon TITLE Mechanical Overview Harrier 30x AF-Zoom HDMI Camera (Sony FCB-EV9520L) DRAWN Keith Baker DATE APPROVED 21-Oct-2024 PL PE TO FE