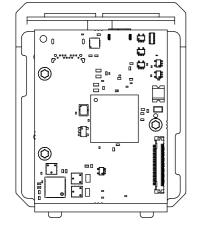

## 3RD ANGLE PROJECTION DO NOT SCALE

30-way micro-coax - Camera to Interface Board cable - not shown

Whilst every effort has been made to ensure that the information contained in this drawing and the associated CAD data in electronic form is accurate and correct, Active Silicon cannot be held liable for errors or omissions. Should any errors or omissions be discovered, Active Silicon will use all reasonable endeavours to correct and re-issue the drawings and CAD data as fast as practical.

Please note that some electrical components can vary slightly in size from batch to batch and for that reason any mechanical design integration should use the maximum component height plane as shown in this drawing and not individual component heights.