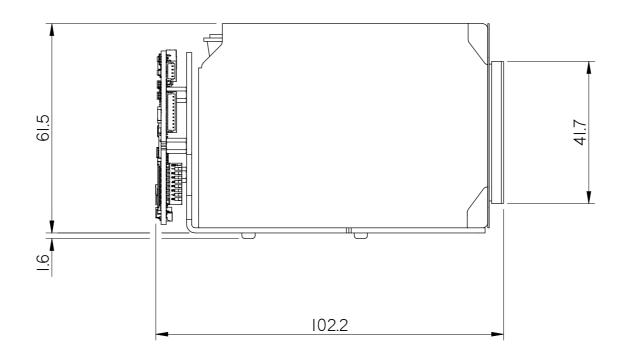

All Dimensions in millimetres (mm) and for reference only

MO-AP23C05-0119-0101

Please note that some electrical components can vary slightly in size from batch to batch and for that reason any mechanical design integration should use the maximum component height plane as shown in this drawing and not individual component heights.