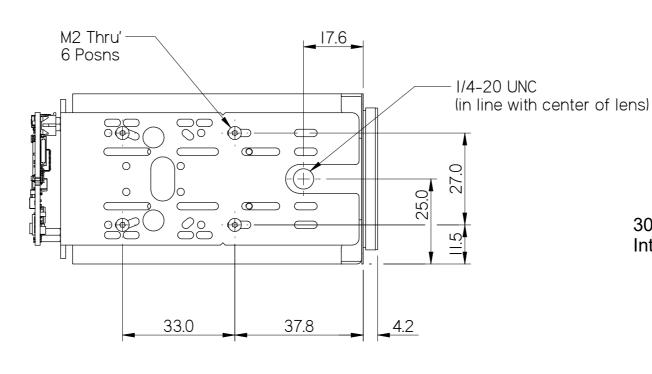

## 3RD ANGLE PROJECTION DO NOT SCALE

30-way micro-coax - Camera to Interface Board cable - not shown

Whilst every effort has been made to ensure that the information contained in this drawing and the associated CAD data in electronic form is accurate and correct, Active Silicon cannot be held liable for errors or omissions. Should any errors or omissions be discovered, Active Silicon will use all reasonable endeavours to correct and re-issue the drawings and CAD data as fast as practical.

Please note that some electrical components can vary slightly in size from batch to batch and for that reason any mechanical design integration should use the maximum component height plane as shown in this drawing and not individual component heights.

All Dimensions in millimetres (mm) and for reference only

MO-AP23C05-0119-0101

## © 2024 Active Silicon TITLE Mechanical Overview Harrier 30x AF-Zoom HDMI Camera (Sony FCB-EV9520L) DRAWN Keith Baker DATE APPROVED 21-Oct-2024 PL PE TO FE