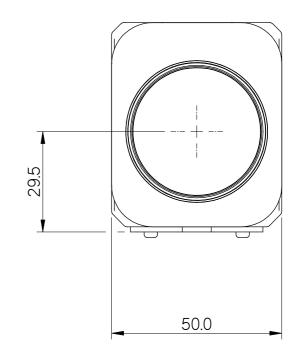

## 3RD ANGLE PROJECTION DO NOT SCALE











30-way micro-coax - Camera to Interface Board cable - not shown

Whilst every effort has been made to ensure that the information contained in this drawing and the associated CAD data in electronic form is accurate and correct, Active Silicon cannot be held liable for errors or omissions. Should any errors or omissions be discovered, Active Silicon will use all reasonable endeavours to correct and re-issue the drawings and CAD data as fast as practical.

Please note that some electrical components can vary slightly in size from batch to batch and for that reason any mechanical design integration should use the maximum component height plane as shown in this drawing and not individual component heights.

All Dimensions in millimetres (mm) and for reference only

MO-AP23C05-0119-0101